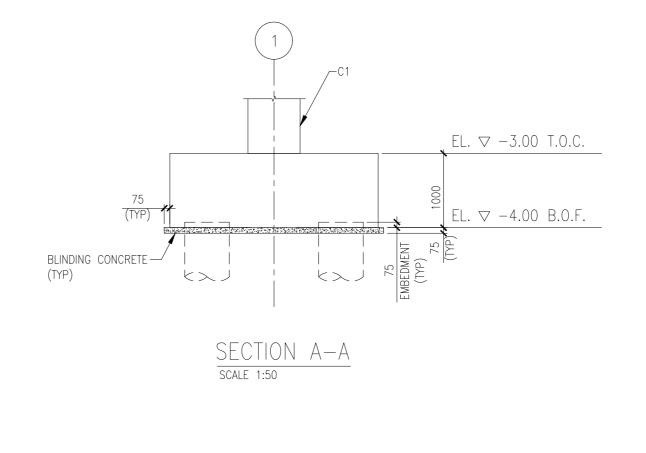

TYPICAL PILECAP & COLUMN CONNECTION DETAIL
SCALE 1:50

BOF BOTTOM OF FOUNDATION INTRADOSSO FONDAZIONE

01 | 26/11/19 | FU = PER USO XXX MDB C.BETTONI G.RICC XXX MDB C.BETTONI G.RICC 00 | 20/09/19 | FA = PER APPROVAZIONE DESCRIZIONE DELLA REVISIONE Revision description EMISSIONE DISEGNATO VERIFICATO APPROVA Approved REV. DATA Rev. Date Logo e codifica fornitore TECHINT a2a energiefut Engineering & Construction 0421-TITA-C-F0-000-010 IMPIANTO: Plant: Centrale di San Filippo del Mela a2a NUOVO IMPIANTO CCGT — ITER AUTORIZZATIVO