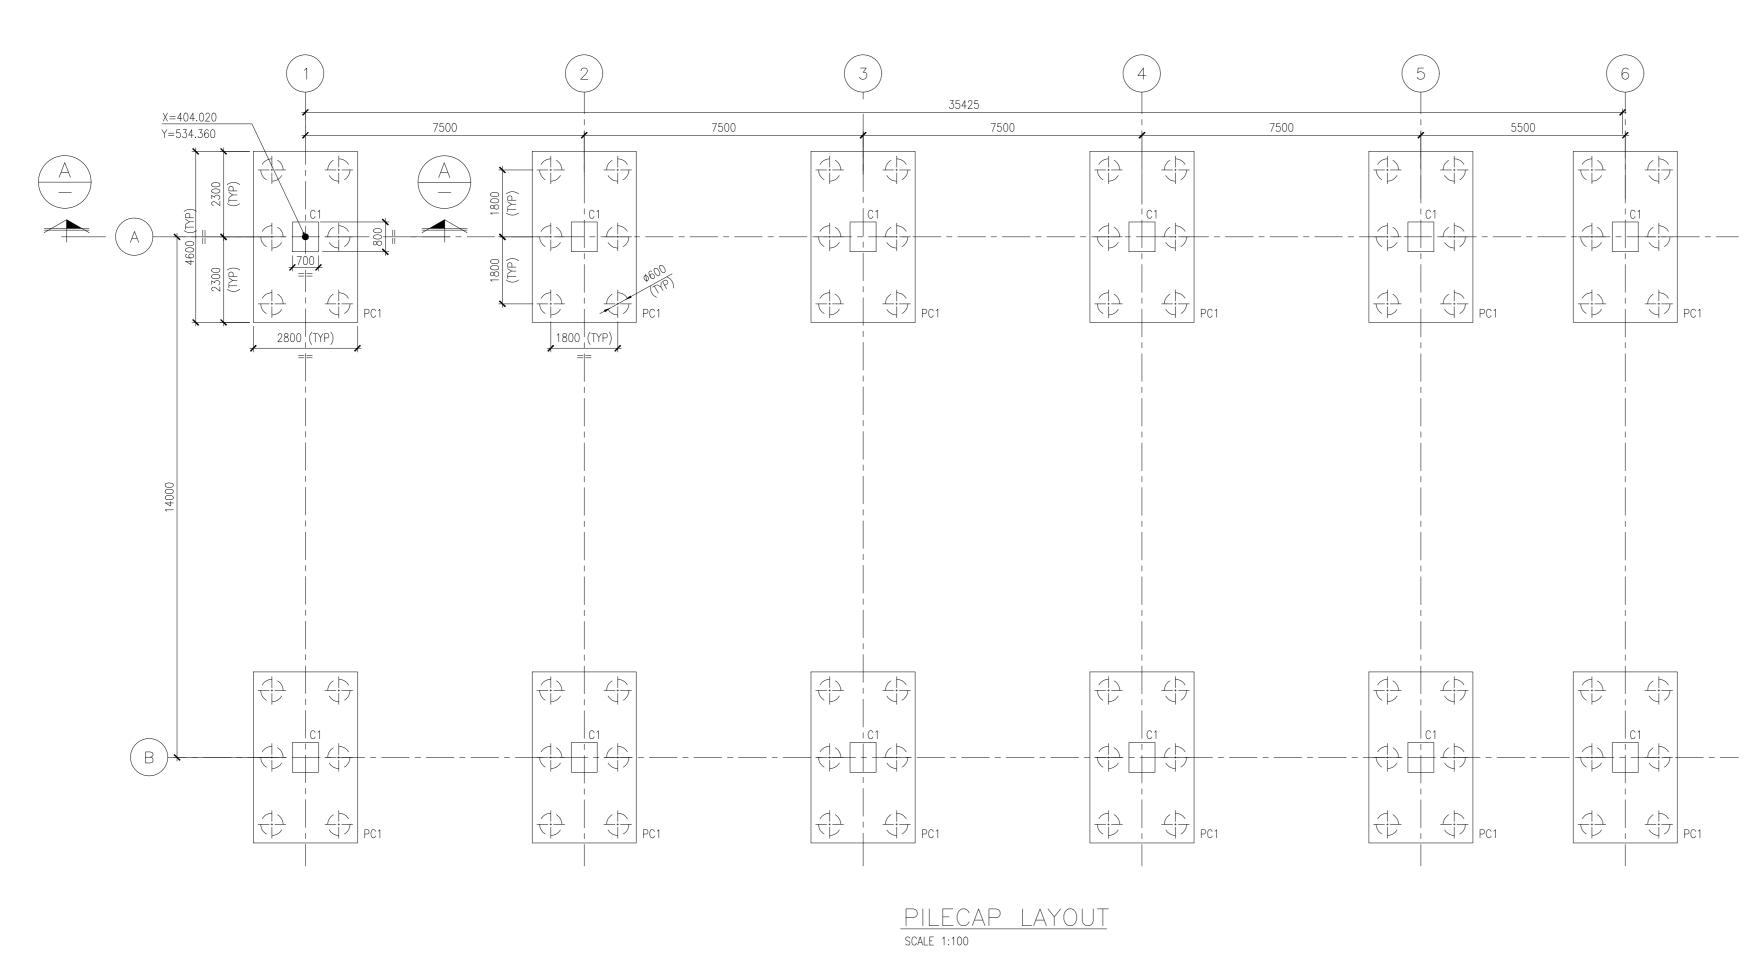

TYPICAL PILECAP & COLUMN CONNECTION DETAIL
SCALE 1:50



BOF BOTTOM OF FOUNDATION INTRADOSSO FONDAZIONE



01 | 26/11/19 | FU = PER USO XXX MDB C.BETTONI G.RICC XXX MDB C.BETTONI G.RICC 00 | 20/09/19 | FA = PER APPROVAZIONE DESCRIZIONE DELLA REVISIONE Revision description EMISSIONE DISEGNATO VERIFICATO APPROVA Approved REV. DATA Rev. Date Logo e codifica fornitore TECHINT a2a energiefut Engineering & Construction 0421-TITA-C-F0-000-010 IMPIANTO: Plant: Centrale di San Filippo del Mela a2a NUOVO IMPIANTO CCGT — ITER AUTORIZZATIVO

TITOLO:
Title: CASSERI-FONDAZIONI SOTTOSTAZIONE

ELETTRICA E SALA CONTROLLO

DISEGNO: Drawing N S F P - C S C - 1 0 0 1 6 - C G T SCALA: 1:100 FORMATO: Size A

NOME FILE: File name: SFP-CSC-100016-CCGT-00-Piante.dwg esto documento è proprietà del Gruppo