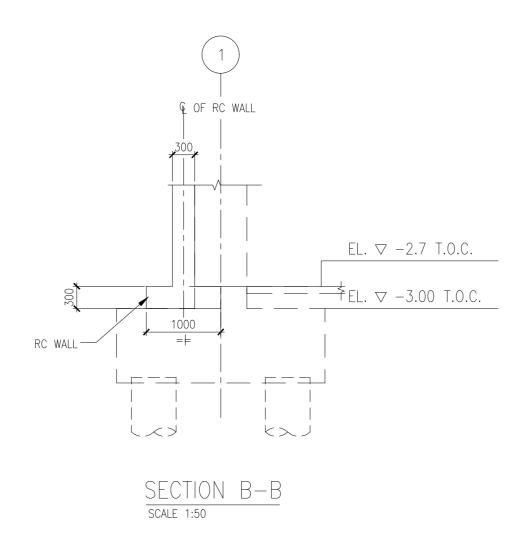

TYPICAL PILECAP & COLUMN CONNECTION DETAIL
SCALE 1:50

BOF BOTTOM OF FOUNDATION INTRADOSSO FONDAZIONE

01 | 26/11/19 | FU = PER USO XXX MDB C.BETTONI G.RICC XXX MDB C.BETTONI G.RICC 00 | 20/09/19 | FA = PER APPROVAZIONE DESCRIZIONE DELLA REVISIONE Revision description EMISSIONE DISEGNATO VERIFICATO APPROVA Approved REV. DATA Rev. Date Logo e codifica fornitore TECHINT a2a energiefut Engineering & Construction 0421-TITA-C-F0-000-010 IMPIANTO: Plant: Centrale di San Filippo del Mela a2a NUOVO IMPIANTO CCGT — ITER AUTORIZZATIVO