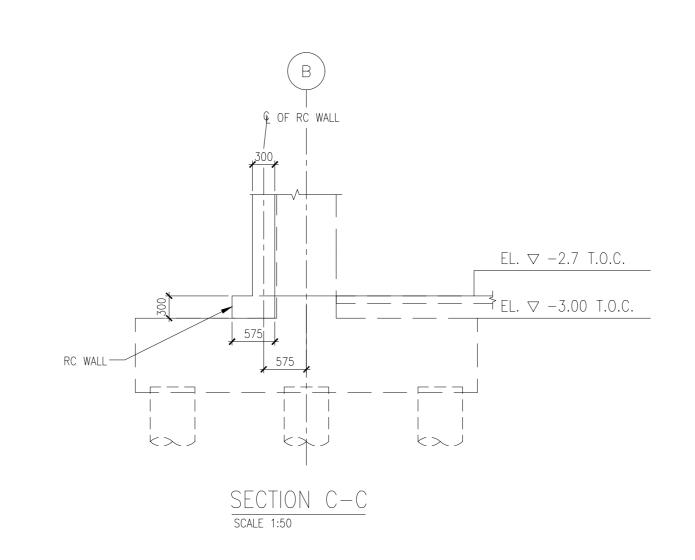

TYPICAL PILECAP & COLUMN CONNECTION DETAIL
SCALE 1:50



BOF BOTTOM OF FOUNDATION INTRADOSSO FONDAZIONE



01 | 26/11/19 | FU = PER USO XXX MDB C.BETTONI G.RICC XXX MDB C.BETTONI G.RICC 00 | 20/09/19 | FA = PER APPROVAZIONE DESCRIZIONE DELLA REVISIONE Revision description EMISSIONE DISEGNATO VERIFICATO APPROVA Approved REV. DATA Rev. Date Logo e codifica fornitore TECHINT a2a energiefut Engineering & Construction 0421-TITA-C-F0-000-010 IMPIANTO: Plant: Centrale di San Filippo del Mela a2a NUOVO IMPIANTO CCGT — ITER AUTORIZZATIVO

TITOLO:
Title: CASSERI-FONDAZIONI SOTTOSTAZIONE

ELETTRICA E SALA CONTROLLO

DISEGNO: Drawing N S F P - C S C - 1 0 0 1 6 - C G T SCALA: 1:100 FORMATO: Size A

NOME FILE: File name: SFP-CSC-100016-CCGT-00-Piante.dwg esto documento è proprietà del Gruppo A2A: n