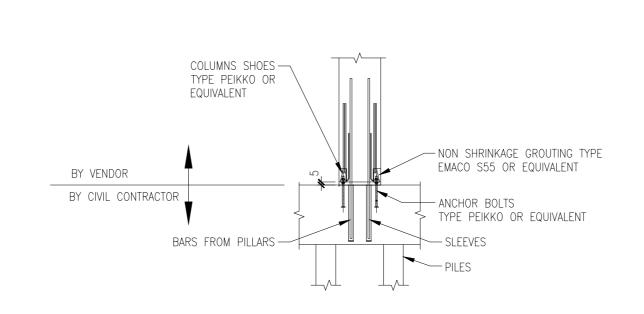

TYPICAL PILECAP & COLUMN CONNECTION DETAIL
SCALE 1:50

BOF BOTTOM OF FOUNDATION INTRADOSSO FONDAZIONE

01 | 26/11/19 | FU = PER USO XXX MDB C.BETTONI G.RICC XXX MDB C.BETTONI G.RICC 00 | 20/09/19 | FA = PER APPROVAZIONE DESCRIZIONE DELLA REVISIONE Revision description EMISSIONE DISEGNATO VERIFICATO APPROVA Approved REV. DATA Rev. Date Logo e codifica fornitore TECHINT a2a energiefut Engineering & Construction 0421-TITA-C-F0-000-010 IMPIANTO: Plant: Centrale di San Filippo del Mela a2a NUOVO IMPIANTO CCGT — ITER AUTORIZZATIVO